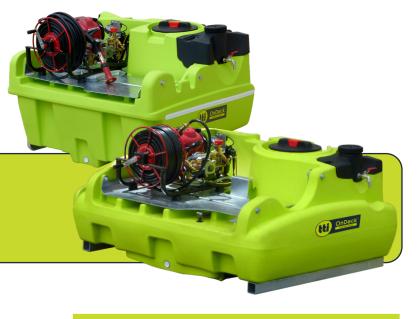

## OnDeck<sup>™</sup> 300L

UTV Sprayer with 12L/min 360psi Spray Marshal Pump coupled with Honda GX35 engine

SKU: PUDA0300L0120H - COMPACT SKU: PUD0300L0120H - STANDARD

Possibly the most unique and well-designed UTV Sprayer, the OnDeck™ suits the UTV tubs and the ever-growing UTV market. All models come in a clever choice of pump, motor, and hose reel combinations. From weed spraying to firefighting, the OnDeck range is sure to be a valuable investment.

- » Honda GX35 engine with 12L/min 360psi Spray Marshal pump kit ideal for spot spraying or small boom spraying
- » 30m Hose reel
- » Spray gun with adjustable brass nozzle
- » Fully-drainable Tank
- » Tie-down provisions & integrated lifting handles
- » Integrated freshwater bottle & tap for hand-washing
- » Galvanised forkable steel frame
- » Sight level tube with calibrations
- » Pressure regulator with gauge & bypass system
- » 250mm lid with basket filter
- » Suction filter
- » Compact Variant: Suits UTV trays perfectly (Polaris, Can-Am, Kawasaki, CF Moto, Honda etc)
- » Standard Variant: Suits larger UTV trays perfectly (Kubota, LandBoss & Gator UTV's)