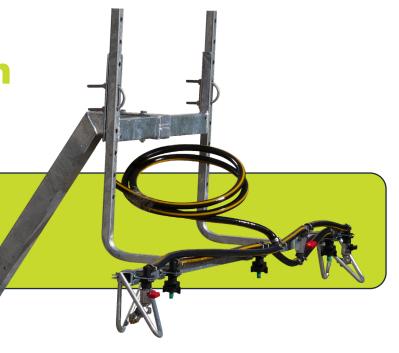

## SPRAY ACCESSORIES

Versatile Boom 1.2m wide Hayman Reece Goose Neck

CODE: ABVL040-GN

Versatile boom 1.2m wide, up to 4m spray width with Hayman Reese Goose neck

- » 1.2m compact boom
- » Sprays 4m swath width
- » Compatible with any spot sprayer with pump 6.5L/min or more
- » Taps for 7 way nozzle control
- » Versatile spraying options
- » Complete with Haymen Reese Goose neck bracket suited to UTV, Utes etc
- » Boom mounting brackets with U bolt clamps for attaching to Haymen Reese bracket
- » 110° Low drift nozzles x3
- » On/off ball valve tap for 3 centre nozzles
- » Brass off-centre end jets (OC4) on g-swivel body, with on/off ball valve tao
- » Ball valve tap for boom on/off controls
- » T-piece for fitting to pressure hose