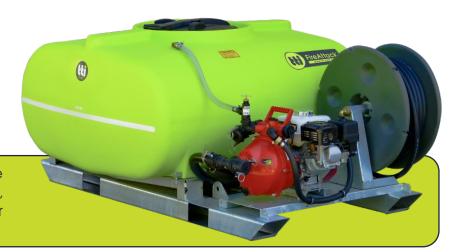

## FireAttack<sup>™</sup> 800L

Deluxe Slip-On Skid Fire Fighting Unit

SKU: PFU0800LZF

Always action ready, the FireAttack™ lineup of slip on firefighting units are the choice of serious property owners. During the heat of the moment, when every drop counts, the fully draining tank and Davey Twin Impeller will deliver under pressure!

- » Honda GX200 6.5HP petrol engine with 400L/min Davey twin impeller 1½" FF pump
- » 36m x ¾" Heavy-duty hose reel with adjustable twist type nozzle
- » 6m Quick fill suction kit
- » Heavy-duty galvanised skid frame with forklift pockets
- » UV stabilised fully-drainable tank with LiquidLocker™ baffle system
- » Pressure relief bypass system
- » 455mm Hinged lid
- » Engineer approved positive pin mount system ensures operator safety
- » Calibration markings on tank show liquid level