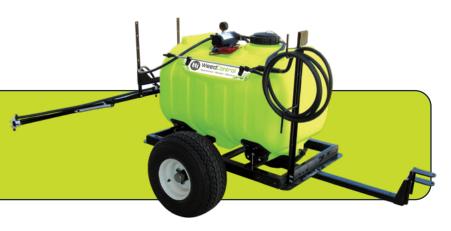

## WeedControl™ 225L - Trailer with 3m Boom

with 8.3L/min 70psi Pump

SKU: SVT0225L0077B3

The WeedControl™ 12v Sprayer is a reliable choice for any serious property owner who takes pride in keeping their property in top condition. The WeedControl is designed to be mounted to UTE's, UTV's and ATV's, ensuring your spraying task gets completed safely.

- » Fitted with 8.3L/min 70psi EverFlow 12v pump delivering strong performance across a range of spraying applications
- » Fitted with pressure regulator and gauge for accurate & controlled spraying
- » 4.5m x 10mm Spray hose for extra reach
- » PowerJet spray gun with adjustable brass nozzle & holding clips for storage
- » 2.4m electrical cables with 12v adaptor & alligator clips for quick connection to battery
- » Sturdy UV stabilized tank
- » Easy cleaning tank design with drain plug. Cap has anti-loss strap
- » Boom provision with on/off tap
- » 150mm lid complete with tether
- » 3m Folding boom with deflector spray nozzles & filters