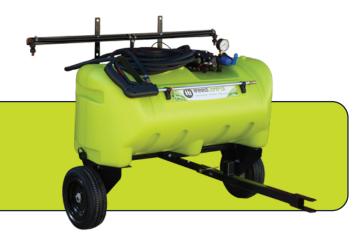

## **WeedControl™ 95L - Zero Turn Trailer**

Sprayer with 8.3L/min Pump & 2m Boom

SKU: SVT0095L0077ZB2

The WeedControl™ 12v Sprayer is a reliable choice for any serious property owner who takes pride in keeping their property in top condition. The WeedControl is designed to be mounted to UTE's, UTV's and ATV's, ensuring your spraying task gets completed safely.

- » Sturdy powder-coated standard trailer kit with solid rubber tyres
- » Fitted with 8.3L/min 70psi EverFlow 12v pump delivering strong performance across a range of spraying applications
- » Fitted with pressure regulator and gauge for accurate & controlled spraying
- » 4.5m x 10mm Spray hose for extra reach
- » PowerJet spray gun with adjustable brass nozzle & holding clips for storage
- » 2.4m electrical cables with 12v adaptor & alligator clips for quick connection to battery
- » Sturdy UV stabilized tank
- » Easy cleaning tank design with drain plug. Cap has anti-loss strap
- » Boom provision with on/off tap
- » 150mm lid complete with tether
- » 2m Folding boom with deflector spray nozzles & filters
- » Zero turn trailer with long drawbar for extra-sharp turning

| SPECIFICATIONS       |                   |
|----------------------|-------------------|
| Tank Material        | Polyethylene      |
| Lid Diameter         | 150 mm            |
| Capacity (brim full) | 95 Litres         |
| Tare Weight          | <b>27</b> kg      |
| (W) Full of Water    | 122kg             |
| Dimensions (L W H)   | 910 x 470 x 670mm |
| Tank warranty        | 12 months         |
| Frame warranty       | 12 months         |
| Pump warranty        | 2-Year            |