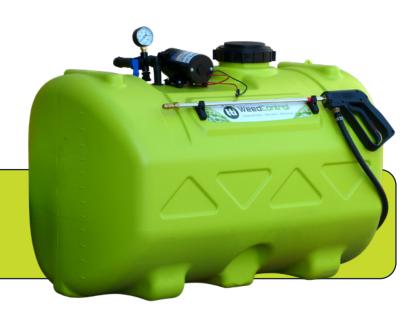

## WeedControl™ 225L Sprayer

with 8.3L/min 70psi Pump

SKU: SVS0225L0077

The WeedControl<sup>™</sup> 12v Sprayer is a reliable choice for any serious property owner who takes pride in keeping their property in top condition. The WeedControl is designed to be mounted to UTE's, UTV's and ATV's, ensuring your spraying task gets completed safely.

- » Fitted with 8.3L/min 70psi EverFlow 12v pump delivering strong performance across a range of spraying applications
- » Fitted with pressure regulator and gauge for accurate & controlled spraying
- » 4.5m x 10mm Spray hose for extra reach
- » PowerJet spray gun with adjustable brass nozzle & holding clips for storage
- » 2.4m electrical cables with 12v adaptor & alligator clips for quick connection to battery
- » Sturdy UV stabilized tank
- » Easy cleaning tank design with drain plug. Cap has anti-loss strap
- » Boom provision with on/off tap
- » 150mm lid complete with tether

## **SPECIFICATIONS** Tank Material **Polyethylene** Lid Diameter 150 mm Capacity (brim full) 225 Litres 16kg Tare Weight **241kg** (W) Full of Water 900 x 620 x 650mm Dimensions (L W H) Tank warranty 12 months Pump warranty 2-Year