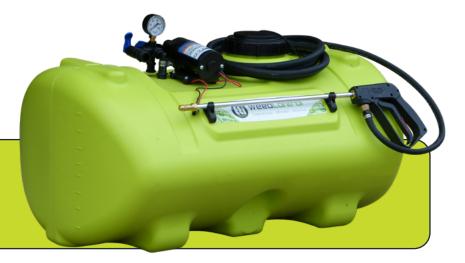

## **WeedControl<sup>™</sup>150L Sprayer**

with 8.3L/min 70psi Pump

SKU: SVS0150L0077

The WeedControl<sup>™</sup> 12v Sprayer is a reliable choice for any serious property owner who takes pride in keeping their property in top condition. The WeedControl is designed to be mounted to UTE's, UTV's and ATV's, ensuring your spraying task gets completed safely.

- » Fitted with 8.3L/min 70psi EverFlow 12v pump delivering strong performance across a range of spraying applications
- » Fitted with pressure regulator and gauge for accurate and controlled spraying
- » 4.5m x 10mm Spray hose for extra reach
- » PowerJet spray gun with adjustable brass nozzle & holding clips for storage
- » 2.4m electrical cables with 12v adaptor & alligator clips for quick connection to battery
- » Sturdy UV stabilized tank
- » Easy cleaning tank design with drain plug. Cap has anti-loss strap
- » Boom provision with on/off tap
- » 150mm lid complete with tether