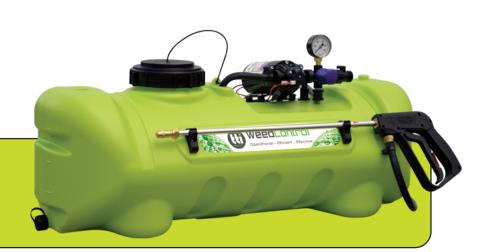

## WeedControl<sup>™</sup> 55L Sprayer

with 8.3L/min 70psi 12v Pump

SKU: SVS0055L0077

The WeedControl™ 12v Sprayer is a reliable choice for any serious property owner who takes pride in keeping their property in top condition. The WeedControl is designed to be mounted to UTE's, UTV's and ATV's, ensuring your spraying task gets completed safely.

- » Fitted with 8.3L/min 70psi EverFlow 12v pump delivering strong performance across a range of spraying applications
- » Fitted with pressure regulator and gauge for accurate & controlled spraying
- » PowerJet spray gun with adjustable brass nozzle & holding clips for storage
- » Sturdy UV stabilized tank drain for easy cleaning
- » 4.5m x 10mm Spray hose for extra reach
- » Easy cleaning tank design with drain plug. Cap has anti-loss strap
- » 2.4m electrical cables with 12v adaptor & alligator clips for quick connection to battery
- » Clips for safe spray gun storage
- » Boom provision with on/off tap
- » 150mm lid complete with tether