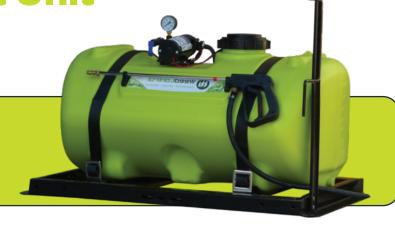

## **12V ATV SPOT SPRAYER**

WeedControl<sup>™</sup> 225L - Skid Mount Unit

with 8.3L/min 70psi Pump

SKU: SVK0225L0077

The WeedControl™ 12v Sprayer is a reliable choice for any serious property owner who takes pride in keeping their property in top condition. The WeedControl is designed to be mounted to UTE's, UTV's and ATV's, ensuring your spraying task gets completed safely.

- » Sturdy powder-coated skid kit with boom mount and hose wrap facility
- » Fitted with 8.3L/min 70psi EverFlow 12v pump delivering strong performance across a range of spraying applications
- » Fitted with pressure regulator and gauge for accurate & controlled spraying
- » 4.5m x 10mm Spray hose for extra reach
- » PowerJet spray gun with adjustable brass nozzle & holding clips for storage
- » 2.4m electrical cables with 12v adaptor & alligator clips for quick connection to battery
- » Sturdy UV stabilized tank
- » Easy cleaning tank design with drain plug. Cap has anti-loss strap
- » Boom provision with on/off tap
- » 150mm lid complete with tether
- » Ideal for ute mounted or UTV spray systems