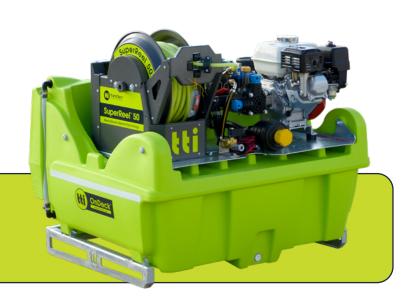

## OnDeck<sup>™</sup> 300L

UTV Sprayer with 22L/min Bertolini Italian Pump coupled with Honda GX200 & 50m Auto Rewind SuperReel™

SKU: PUDA0300L0220Q50

Possibly the most unique and well-designed UTV Sprayer, the OnDeck™ suits the UTV tubs and the ever-growing UTV market. All models come in a clever choice of pump, motor, and hose reel combinations. From weed spraying to firefighting, the OnDeck range is sure to be a valuable investment.

- » Honda GX200 engine with 22L/min 218psi Bertolini pump
- » 50m Auto-rewind SuperReel™
- » Spray gun with adjustable brass nozzle
- » Fully-drainable tank
- » Tie-down provisions & integrated lifting handles
- » Integrated freshwater bottle & tap for hand-washing
- » Sight level tube with calibrations
- » Galvanised forkable steel frame
- » Pressure regulator with gauge & bypass system
- » 250mm lid with basket filter
- » Suction filter
- » Optional Hayman Reese Boom attachment for effortless boom spraying
- » Suits UTV trays perfectly (Polaris, Can-Am, Kawasaki, CF Moto, Honda etc.)