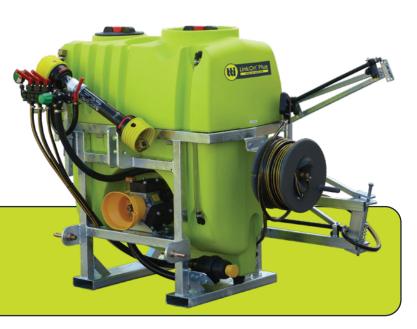

## LinkOn<sup>™</sup> 400L

3-PL Tractor Boom Sprayer with 22L/min Pump

CODE: PLG0400L0220

Hook up and go with TTi's LinkOn™ Sprayer Range. From small acreage farms to large scale operations, TTi's range of 3 point linkage boom sprayers are the perfect choice to get your boom spraying done on time using your tractor.

- » Extremely robust UV Stabilised tank, no risk of going brittle in the sun!
- » Fully drainable tank with 20 year warranty
- » Built-in 10L freshwater tank with tap for handwashing
- » Calibrated tank with protected site level tube indicator
- » Heavy duty hot dip galvanised frame with forklift pockets
- » 255mm screw type lid with basket filter. Easy access for cleaning and filling
- » 22L/m Bertolini (Italian) diaphragm pump. 290psi (20 Bar) pressure.
- » Bertolini 3-way pressure regulator with gauge for accurate & controlled spraying
- » Bypass system for agitation
- » Quality filtration system with auto shut off to protect the pump
- » Suction filter fitted
- » PTO shaft supplied with protection covers
- » Range of boom and hose reel options available