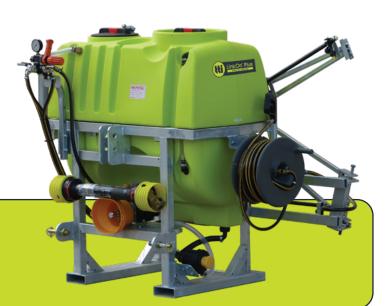

## LinkOn<sup>™</sup> 300L

3-PL Tractor Boom Sprayer with 22L/min Pump

CODE: PLG0300L0220

Hook up and go with TTi's LinkOn™ Sprayer Range. From small acreage farms to large scale operations, TTi's range of 3 point linkage boom sprayers are the perfect choice to get your boom spraying done on time using your tractor.

- » Extremely robust UV Stabilised tank, no risk of going brittle in the sun!
- » Fully drainable tank with 20 year warranty
- » Built-in 10L freshwater tank with tap for handwashing
- » Calibrated tank with protected site level tube indicator
- » Heavy duty hot dip galvanised frame with forklift pockets
- » 255mm screw type lid with basket filter. Easy access for cleaning and filling
- » 22L/m Bertolini (Italian) diaphragm pump. 290psi (20 Bar) pressure.
- » Bertolini 3-way pressure regulator with gauge for accurate & controlled spraying
- » Bypass system for agitation
- » Quality filtration system with auto shut off to protect the pump
- » Suction filter fitted
- » PTO shaft supplied with protection covers
- » Range of boom and hose reel options available