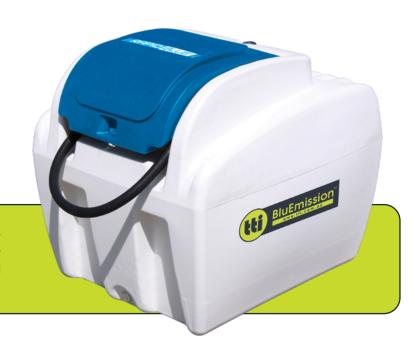

## **DEF DISPENSER**

SKU: DAL0200ALT035AV1

TTi's Ad-Blue transfer tanks are equipped with pump cover, Piusi 35 L/min pump kit, auto shut-off nozzle, 2-inch filler & pad-lockable cap, 4m of 20mm delivery hose and 4m battery cables. They are the ideal unit for refilling your equipment and machinery quickly with AdBlue.

- » Piusi Pump kit with 35L/min flow rate
- » Stainless steel lid and auto shut-off nozzle for controlled dispensing
- » Stainless steel pump with internal bypass for durability and ease of use
- » Stainless steel breather mounted behind lid
- » 4m battery cable with clips
- » EPDM gaskets and seals
- » Tank manufactured from urea grade polyethylene Diesel Exhaust Fluid (DEF) compatibility
- » Filler cap Diesel Exhaust Fluid (DEF) compatible
- » 4m of 20mm flexible delivery hose

## SPECIFICATIONS Tank Material Polyethylene Capacity (brim full) 200 Litres Tare Weight 34 kg (W) Full of Liquid 234 kg (L W H) 800 x 680 x 710 mm Tank Warranty 15 Years Pump Warranty 2 Years

1800 816 277