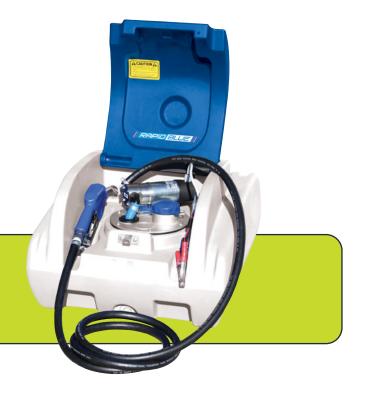

## <u>1800 816 277</u>

BlueMission<sup>™</sup> 100L

DEF DISPENSER

SKU: DAL0100LT035AV1

TTi's Ad-Blue transfer tanks are equipped with pump cover, Piusi 35 L/min pump kit, auto shut-off nozzle, 2-inch filler & pad-lockable cap, 4m of 20mm delivery hose and 4m battery cables. They are the ideal unit for refilling your equipment and machinery quickly with AdBlue.

- » Piusi Pump kit with 35L/min flow rate
- » Stainless steel lid and auto shut-off nozzle for controlled dispensing
- » Stainless steel pump with internal bypass for durability and ease of use
- » Stainless steel breather mounted behind lid
- » 4m battery cable with clips
- » EPDM gaskets and seals
- » Tank manufactured from urea grade polyethylene Diesel Exhaust Fluid (DEF) compatibility
- » Filler cap Diesel Exhaust Fluid (DEF) compatible
- » 4m of 20mm flexible delivery hose