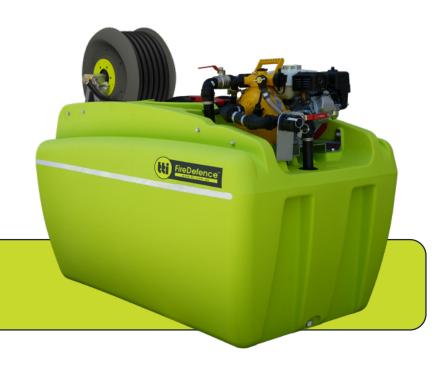

## FireDefence<sup>™</sup> 1000L

Slip-on Unit with Honda & Davey Pump

SKU: SFD1000LZ

A compact combo that always delivers punch, the FireDefence  $^{\mathbb{M}}$  is in a class of its own. The unique mounting of the pump, motor and reel ensures the centre of gravity is low and safe , making it the perfect choice for property owners.

- » Honda GX160 motor with 500L/min Davey single impeller 1½" Fire Fighting pump
- » 36m x ¾" Hose reel with adjustable nozzle
- » Pressure relief bypass system
- » 6m Suction fill kit for filling from external water source
- » UV stabilised poly tank with tie-down provisions & integrated lifting handles
- » LiquidLocker™ baffling system fitted
- » Low-profile design for safety and stability
- » 455mm hinged lid
- » Smart easy plumbing using camlock fittings allows fast changeover of hoses when filling
- » Options include: 20m spring rewind reel, Davey twin impeller fire pump

| SPECIFICATIONS       |                       |
|----------------------|-----------------------|
| Tank Material        | Polyethylene          |
| Lid Diameter         | 455 mm                |
| Capacity (brim full) | 1000 Litres           |
| Tare Weight          | 170kg                 |
| (W) Full of Water    | 1,170kg               |
| (L W H)              | 1700 x 1000 x 1320 mm |
| Tank Warranty        | 20-Year               |
| Honda Engine         | 3-Year                |
| Pump Warranty        | 3-Year                |