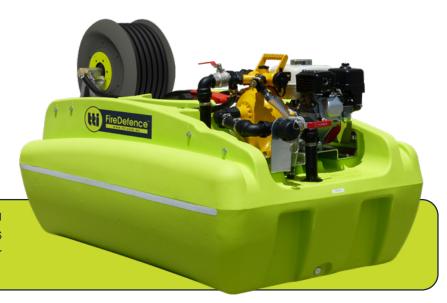

## FireDefence<sup>™</sup> 600L

Slip-on Unit with Honda & Davey Pump

SKU: SFD0600LZ

A compact combo that always delivers punch, the FireDefence  $^{\mathbb{M}}$  is in a class of its own. The unique mounting of the pump, motor and reel ensures the centre of gravity is low and safe , making it the perfect choice for property owners.

- » Honda GX160 motor with 500L/min Davey single impeller 1½" Fire Fighting pump
- » 36m x ¾" Hose reel with adjustable nozzle
- » Pressure relief bypass system
- » 6m Suction fill kit for filling from external water source
- » UV stabilised poly tank with tie-down provisions & integrated lifting handles
- » LiquidLocker™ baffling system fitted
- » Low-profile design for safety and stability
- » 455mm hinged lid
- » Smart easy plumbing using camlock fittings allows fast changeover of hoses when filling
- » Options include: 20m spring rewind reel, Davey twin impeller fire pump