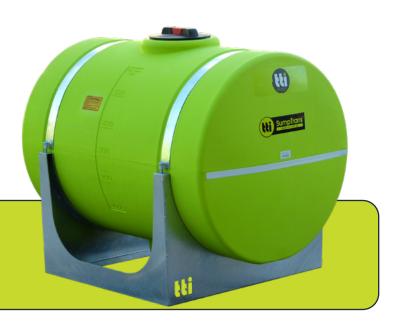

## **SumpTrans**<sup>™</sup> **600L** (Round)

Fully-Drainable Spray Tank

SKU: PTSS00600KSG - WITH FRAME SKU: PTSS00600SG - TANK ONLY

When full drainage is critical, the TTi's SumpTrans™ fully draining liquid cartage tanks are in demand. Designed and moulded to perform under any conditions, these pin mounted poly spray tanks have earnt their reputation as "The Safest Tanks in Motion".

- » Heavy-duty, chemical resistant polyethylene tank with 1.3 Specific Gravity (SG)
- » Fully draining sump for complete drainage and decontamination
- » 255mm lid with basket filter
- » Pump Compartment Cover
- » 11/2" MBSP poly outlet fitted
- » Easy to read calibrated measurements
- » Steel support frame required to give sump clearance
- » Hot-dip galvanised steel frame for correct tank support & easy mounting
- » 20-Year Tank Warranty
- » Available Without Steel Frame Tank Only

| SPECIFICATIONS       |                     |
|----------------------|---------------------|
| Tank Material        | Polyethylene        |
| Lid Diameter         | 255 mm              |
| Capacity (brim full) | 600 Litres          |
| Tare Weight          | 33 kg               |
| (W) Full of Water    | 633 kg              |
| Tank (LWH)           | 1250 x 840 x 970mm  |
| Tank w/ Frame (LWH)  | 1250 x 840 x 1000mm |
| Tank Warranty        | 20-Years            |