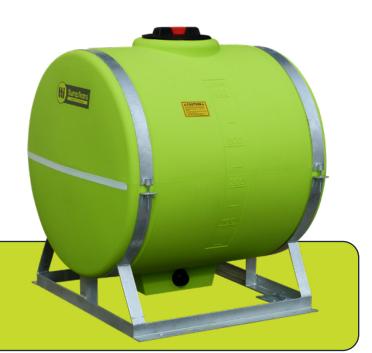

## **SumpTrans**<sup>™</sup> 400L

Fully-Drainable Spray Tank

SKU: PTSS00400KSG - WITH FRAME SKU: PTSS00400SG - TANK ONLY

When full drainage is critical, the TTi's SumpTrans™ fully draining liquid cartage tanks are in demand. Designed and moulded to perform under any conditions, these pin mounted poly spray tanks have earnt their reputation as "The Safest Tanks in Motion".

- » Heavy-duty, chemical resistant polyethylene tank with 1.3 Specific Gravity (SG)
- » Fully draining sump for complete drainage and decontamination
- » 255mm lid with basket filter
- » 1½" MBSP poly outlet fitted
- » Easy to read calibrated measurements
- » Steel support frame required to give sump clearance
- » Hot-dip galvanised steel frame for correct tank support & easy mounting
- » 20-Year Tank Warranty
- » Available Without Steel Frame Tank Only

| SPECIFICATIONS       |                    |
|----------------------|--------------------|
| Tank Material        | Polyethylene       |
| Lid Diameter         | 255 mm             |
| Capacity (brim full) | 400 Litres         |
| Tare Weight          | 20 kg              |
| (W) Full of Water    | 420 kg             |
| Tank (L WH)          | 890 x 820 x 960 mm |
| w/ Frame (LWH)       | 890 x 820 x 975 mm |
| Tank Warranty        | 20-Years           |