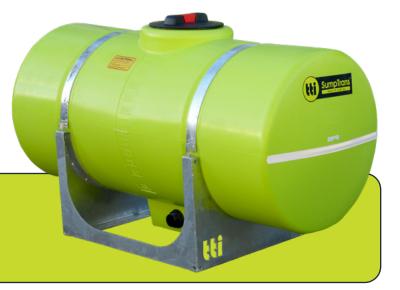

# SumpTrans<sup>™</sup> 300L

Fully-Drainable Spray Tank

SKU: PTSS00300KSG - WITH FRAME SKU: PTSS00300SG - TANK ONLY

When full drainage is critical, the TTi's SumpTrans™ fully draining liquid cartage tanks are in demand. Designed and moulded to perform under any conditions, these pin mounted poly spray tanks have earnt their reputation as "The Safest Tanks in Motion".

- » Heavy-duty, chemical resistant polyethylene tank with 1.3 Specific Gravity (SG)
- » Fully draining sump for complete drainage and decontamination
- » 255mm lid with basket filter
- » 11/2" MBSP poly outlet fitted
- » Easy to read calibrated measurements
- » Steel support frame required to give sump clearance
- » Hot-dip galvanised steel frame for correct tank support & easy mounting
- » 20-Year Tank Warranty
- » Available Without Steel Frame Tank Only