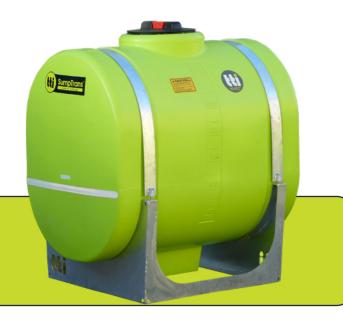

## SumpTrans<sup>™</sup> 300L (Oval)

Fully-Drainable Spray Tank

SKU: PTSS00300AKSG - WITH FRAME SKU: PTSS00300ASG - TANK ONLY

When full drainage is critical, the TTi's SumpTrans™ fully draining liquid cartage tanks are in demand. Designed and moulded to perform under any conditions, these pin mounted poly spray tanks have earnt their reputation as "The Safest Tanks in Motion".

- » Heavy-duty, chemical resistant polyethylene tank with 1.3 Specific Gravity (SG)
- » Fully draining sump for complete drainage and decontamination
- » 255mm lid with basket filter
- » 1½" MBSP poly outlet fitted
- » Easy to read calibrated measurements
- » Steel support frame required to give sump clearance
- » Hot-dip galvanised steel frame for correct tank support & easy mounting
- » 20-Year Tank Warranty
- » Available Without Steel Frame Tank Only

## **SPECIFICATIONS** Polyethylene Tank Material 255 mm Lid Diameter 300 Litres Capacity (brim full) Tare Weight 17 kg 317 kg (W) Full of Water 940 x 600 x 950 mm Tank (L WH) w/ Frame (LWH) 940 x 615 x 965 mm Tank Warranty 20-Years