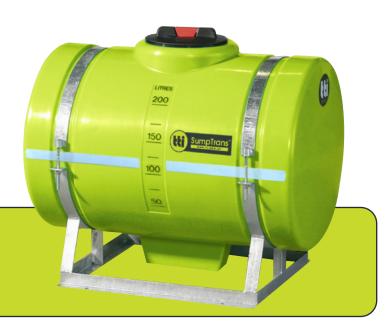

## **SumpTrans**<sup>™</sup> 200L

Fully-Drainable Spray Tank

SKU: PTSS00200KSG - WITH FRAME SKU: PTSS00200SG - TANK ONLY

When full drainage is critical, the TTi's SumpTrans™ fully draining liquid cartage tanks are in demand. Designed and moulded to perform under any conditions, these pin mounted poly spray tanks have earnt their reputation as "The Safest Tanks in Motion".

- » Heavy-duty, chemical resistant polyethylene tank with 1.3 Specific Gravity (SG)
- » Fully draining sump for complete drainage and decontamination
- » 255mm lid with basket filter
- »  $1\frac{1}{2}$ " MBSP poly outlet fitted
- » Easy to read calibrated measurements
- » Steel support frame required to give sump clearance
- » Hot-dip galvanised steel frame for correct tank support and easy mounting
- » 20-Year Tank Warranty
- » Available Without Steel Frame Tank Only

| SPECIFICATIONS       |                    |
|----------------------|--------------------|
| Tank Material        | Polyethylene       |
| Lid Diameter         | 255 mm             |
| Capacity (brim full) | 200 Litres         |
| Tare Weight          | 12kg               |
| (W) Full of Water    | 212kg              |
| Tank (LWH)           | 940 x 600 x 750 mm |
| Tank w/ Frame (LWH)  | 940 x 600 x 760mm  |
| Tank Warranty        | 20-Years           |