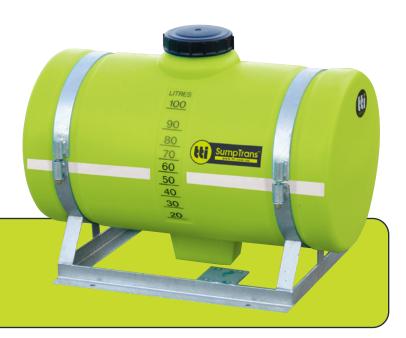

## **SumpTrans**<sup>™</sup> 100L

Fully-Drainable Spray Tank

SKU: PTSS00100KSG - WITH FRAME SKU: PTSS00100SG - TANK ONLY

When full drainage is critical, the TTi's SumpTrans™ fully draining liquid cartage tanks are in demand. Designed and moulded to perform under any conditions, these pin mounted poly spray tanks have earnt their reputation as "The Safest Tanks in Motion".

- » Heavy-duty, chemical resistant polyethylene tank with 1.3 Specific Gravity (SG)
- » Fully draining sump for complete drainage and decontamination
- » 150mm lid with basket filter
- » 1" MBSP poly outlet fitted
- » Easy to read calibrated measurements
- » Steel support frame required to give sump clearance
- » Hot-dip galvanised steel frame for correct tank support and easy mounting
- » 20-Year Tank Warranty
- » Available Without Steel Frame Tank Only

| SPECIFICATIONS        |                    |
|-----------------------|--------------------|
| Tank Material         | Polyethylene       |
| Lid Diameter          | 150 mm             |
| Capacity (brim full)  | 100 Litres         |
| Tare Weight           | 9kg                |
| (W) Full of Water     | 109kg              |
| Tank (L W H)          | 815 x 450 x 595 mm |
| Tank w/ Frame (L W H) | 815 x 450 x 600 mm |
| Tank Warranty         | 20-Years           |