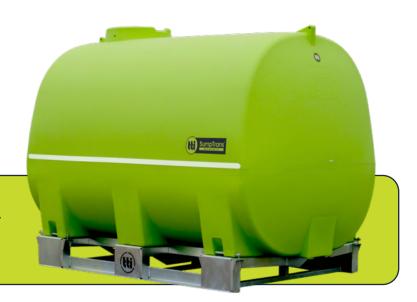

## **SumpTrans**<sup>™</sup> 13000L

Fully-Drainable Spray Tank

SKU: PTSP13000KSG - WITH STEEL FRAME

SKU: PTSP13000SG - TANK ONLY

When full drainage is critical, the TTi's SumpTrans™ fully draining liquid cartage tanks are in demand. Designed and moulded to perform under any conditions, these pin mounted poly spray tanks have earnt their reputation as "The Safest Tanks in Motion".

- » Heavy-duty, chemical resistant polyethylene tank with 1.3 Specific Gravity (SG)
- » Fully draining sump for complete drainage and decontamination
- » 455mm hinged lid with basket filter
- » No spill containment lip around lid
- » 2" MBSP poly outlet fitted
- » Easy to read calibrated measurements
- » Hot-dip galvanised steel frame for correct tank support
- » Steel support frame required to give sump clearance
- » 4 mounting pins supplied for easy & secure mounting
- » 20-Year Tank Warranty
- » Available Without Steel Frame Tank Only

## **SPECIFICATIONS**

| Tank Material        | Polyethylene          |
|----------------------|-----------------------|
| Lid Diameter         | 455 mm                |
| Capacity (brim full) | 13,000 Litres         |
| Tare Weight          | 575 kg                |
| (W) Full of Water    | 10,575 kg             |
| Tank (LWH)           | 3480 x 2250 x 2420 mm |
| Tank w/ Frame (LWH)  | 3480 x 2250 x 2470 mm |
| Tank Warranty        | 20-Years              |