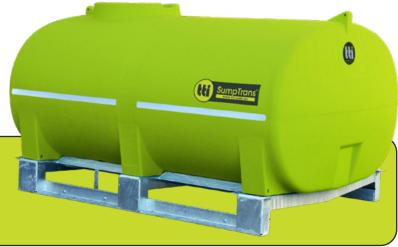

## SumpTrans<sup>™</sup> 5000L

Fully-Drainable Spray Tank

SKU: PTSP05000KSG - WITH STEEL FRAME SKU: PTSP05000SG - TANK ONLY

When full drainage is critical, the TTi's SumpTrans™ fully draining liquid cartage tanks are in demand. Designed and moulded to perform under any conditions, these pin mounted poly spray tanks have earnt their reputation as "The Safest Tanks in Motion".

- » Heavy-duty, chemical resistant polyethylene tank with 1.3 Specific Gravity (SG)
- » Fully draining sump for complete drainage and decontamination
- » 455mm hinged lid with basket filter
- » No spill containment lip around lid
- » 2" MBSP poly outlet fitted
- » Easy to read calibrated measurements
- » Hot-dip galvanised steel frame for correct tank support
- » Steel support frame required to give sump clearance
- » 4 mounting pins supplied for easy & secure mounting
- » 20-Year Tank Warranty
- » Available Without Steel Frame Tank Only

#### **SPECIFICATIONS**

| Tank Material        | Polyethylene          |
|----------------------|-----------------------|
| Lid Diameter         | 455 mm                |
| Capacity (brim full) | 5,000 Litres          |
| Tare Weight          | 245 kg                |
| (W) Full of Water    | 5245 kg               |
| Tank (LWH)           | 2760 x 2000 x 1520 mm |
| Tank w/ Frame (LWH)  | 2760 x 2000 x 1620mm  |
| Tank Warranty        | 20-Years              |