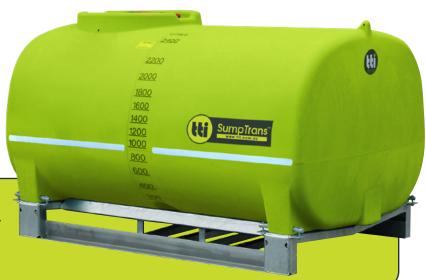

## **SumpTrans**<sup>™</sup> 2400L

Fully-Drainable Spray Tank

SKU: PTSP02400KSG - WITH STEEL FRAME

SKU: PTSP02400SG - TANK ONLY

When full drainage is critical, the TTi's SumpTrans™ fully draining liquid cartage tanks are in demand. Designed and moulded to perform under any conditions, these pin mounted poly spray tanks have earnt their reputation as "The Safest Tanks in Motion".

- » Heavy-duty, chemical resistant polyethylene tank with 1.3 Specific Gravity (SG)
- » Fully draining sump for complete drainage and decontamination
- » 455mm hinged lid with basket filter
- » No spill containment lip around lid
- » 2" MBSP poly outlet fitted
- » Easy to read calibrated measurements
- » Hot-dip galvanised steel frame for correct tank support
- » Steel support frame required to give sump clearance
- » 4 mounting pins supplied for easy & secure mounting
- » 20-Year Tank Warranty
- » Available Without Steel Frame Tank Only

## **SPECIFICATIONS Polyethylene** Tank Material Lid Diameter 455 mm Capacity (brim full) **2,400 Litres** 105 kg Tare Weight (W) Full of Water 2505 kg Tank (LWH) 2150 x 1410 x 1310 mm Tank w/ Frame (LWH) 2150 x 1410 x 1360 mm Tank Warranty 20-Years