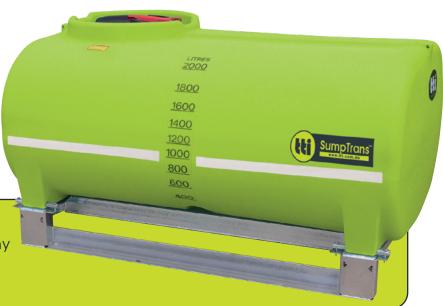

## **SumpTrans**<sup>™</sup> 2000L

Fully-Drainable Spray Tank

SKU: PTSP02000KSG - WITH STEEL FRAME

SKU: PTSP02000SG - TANK ONLY

When full drainage is critical, the TTi's SumpTrans™ fully draining liquid cartage tanks are in demand. Designed and moulded to perform under any conditions, these pin mounted poly spray tanks have earnt their reputation as "The Safest Tanks in Motion".

- » Heavy-duty, chemical resistant polyethylene tank with 1.3 Specific Gravity (SG)
- » Fully draining sump for complete drainage and decontamination
- » 455mm hinged lid with basket filter
- » No spill containment lip around lid
- » 2" MBSP poly outlet fitted
- » Easy to read calibrated measurements
- » Hot-dip galvanised steel frame for correct tank support
- » Steel support frame required to give sump clearance
- » 4 mounting pins supplied for easy & secure mounting
- » 20-Year Tank Warranty
- » Available Without Steel Frame Tank Only

## **SPECIFICATIONS Polyethylene** Tank Material 455 mm Lid Diameter **2,000 Litres** Capacity (brim full) Tare Weight 90 kg (W) Full of Water 2090 kg 2150 x 1410 x 1150 mm Tank (LWH) Tank w/ Frame (LWH) 2150 x 1410 x 1180 mm Tank Warranty 20-Years