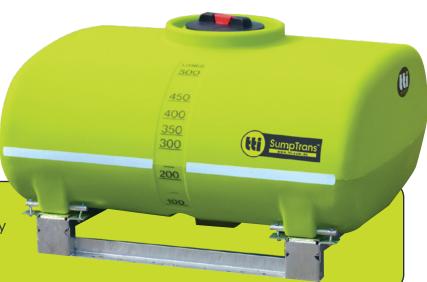

## **SumpTrans**<sup>™</sup> 500L

Fully-Drainable Spray Tank

SKU: PTSP00500KSG - WITH FRAME SKU: PTSP00500SG - TANK ONLY

When full drainage is critical, the TTi's SumpTrans™ fully draining liquid cartage tanks are in demand. Designed and moulded to perform under any conditions, these pin mounted poly spray tanks have earnt their reputation as "The Safest Tanks in Motion".

- » Heavy-duty, chemical resistant polyethylene tank with 1.3 Specific Gravity (SG)
- » Fully draining sump for complete drainage and decontamination
- » 255mm lid with basket filter
- » No spill containment lip around lid
- » 11/2" MBSP poly outlet fitted
- » Easy to read calibrated measurements
- » Hot-dip galvanised steel frame for correct tank support
- » Steel support frame required to give sump clearance
- » 4 mounting pins supplied for easy & secure mounting
- » 20-Year Tank Warranty
- » Available Without Steel Frame Tank Only

| SPECIFICATIONS       |                      |
|----------------------|----------------------|
| Tank Material        | Polyethylene         |
| Lid Diameter         | 255 mm               |
| Capacity (brim full) | 500 Litres           |
| Tare Weight          | 26 kg                |
| (W) Full of Water    | 526 kg               |
| Tank (LWH)           | 1250 x 1070 x 590 mm |
| Tank w/ Frame (LWH)  | 1250 x 1070 x 630 mm |
| Tank Warranty        | 20-Years             |