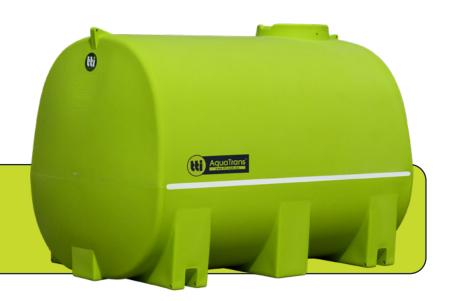

## **AquaTrans**<sup>™</sup> 13000L

Portable Water Cartage Tank

SKU: PTC13000SG

The TTi AquaTrans™ and AquaMove™ free standing poly water cartage tanks are designed and moulded to perform under any conditions, earning their reputation as 'The Safest Tanks in Motion.' These purpose moulded transportable tanks will always deliver that further value to your fleet.

- » Heavy duty tank with load rating of 1.3 Specific Gravity (SG)
- » Engineer approved tank design for maximum safety
- » Made from Food Grade Polyethylene incorporating 'Tuff-Flex Molecular Technology'
- » Complies with Relevant Australian standards
- » Fully UV stabilised to withstand the elements
- » 455mm hinged lid
- » Easy fill, no spill containment lip around lid
- » 3" brass outlet & internal elbow fitted
- » Easy to read calibrated measurements
- » 4 galvanised pins and wedges supplied for easy and secure mounting
- » Australian made for Australian conditions
- » 20 year tank warranty

| SPECIFICATIONS         |                      |
|------------------------|----------------------|
| Tank Material          | Polyethylene         |
| Lid Diameter           | 455 mm               |
| Capacity (brim full)   | 13000 Litres         |
| Tare Weight            | 575kg                |
| Weight (Full of Water) | 13,575kg             |
| Dimensions (LWH)       | 3480 x 2250 x 2310mm |
| Tank Warranty          | 20-Year              |