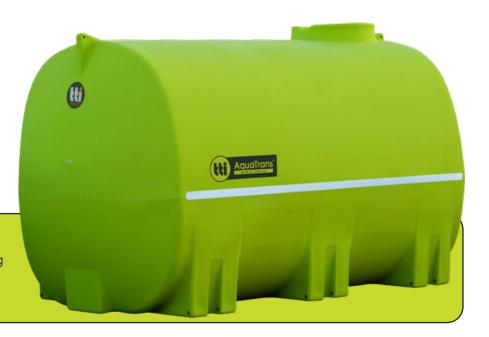

## **AquaTrans**<sup>™</sup> 12000L

Portable Water Cartage Tank

SKU: PTC12000SG

The TTi AquaTrans™ and AquaMove™ free standing poly water cartage tanks are designed and moulded to perform under any conditions, earning their reputation as 'The Safest Tanks in Motion.' These purpose moulded transportable tanks will always deliver that further value to your fleet.

- » Heavy duty tank with load rating of 1.3 Specific Gravity (SG)
- » Engineer approved tank design for maximum safety
- » Made from Food Grade Polyethylene incorporating 'Tuff-Flex Molecular Technology'
- » Complies with Relevant Australian standards
- » Fully UV stabilised to withstand the elements
- » 455mm hinged lid
- » Easy fill, no spill containment lip around lid
- » 3" brass outlet & internal elbow fitted
- » Easy to read calibrated measurements
- » 6 galvanised pins and wedges supplied for easy and secure mounting
- » Australian made for Australian conditions
- » 20 year tank warranty

| SPECIFICATIONS         |                      |
|------------------------|----------------------|
| Tank Material          | Polyethylene         |
| Lid Diameter           | 455 mm               |
| Capacity (brim full)   | <b>12000 Litres</b>  |
| Tare Weight            | <b>525</b> kg        |
| Weight (Full of Water) | 12,525kg             |
| Dimensions (LWH)       | 3600 x 2100 x 2240mm |
| Tank Warranty          | 20-Year              |