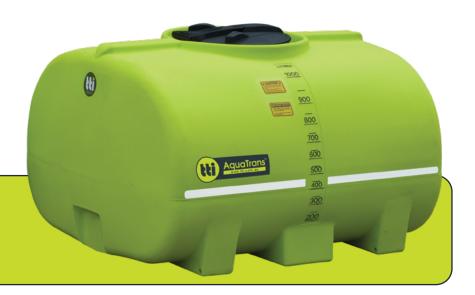

## AquaTrans<sup>™</sup> 1000L

Portable Water Cartage Tank

SKU: PTC01000SG

The TTi AquaTrans™ and AquaMove™ free standing poly water cartage tanks are designed and moulded to perform under any conditions, earning their reputation as 'The Safest Tanks in Motion.' These purpose moulded transportable tanks will always deliver that further value to your fleet.

- » Heavy duty tank with load rating of 1.3 Specific Gravity (SG)
- » Engineer approved tank design for maximum safety
- » Made from Food Grade Polyethylene incorporating 'Tuff-Flex Molecular Technology'
- » Fully UV stabilised to withstand the elements
- » Complies with Relevant Australian standards
- » Easy fill
- » 455mm hinged lid
- » No spill containment lip around lid
- » Easy to read calibrated measurements
- » Positive pin mount system 4 pins supplied for easy & secure mounting
- » 1½" MBSP poly outlet fitted
- » 20 year tank warranty
- » Australian made for Australian conditions

| SPECIFICATIONS         |                     |
|------------------------|---------------------|
| Tank Material          | Polyethylene        |
| Lid Diameter           | 455 mm              |
| Capacity (brim full)   | 1000 Litres         |
| Tare Weight            | 65kg                |
| Weight (Full of Water) | 1,065kg             |
| Dimensions (LWH)       | 1430 x 1220 x 835mm |
| Tank Warranty          | 20-Year             |