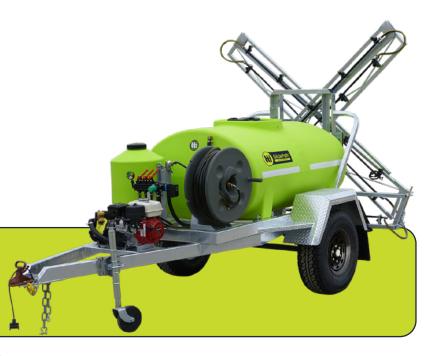

## GlidePath<sup>™</sup> 1200L

Trailed Boom Sprayer with 75L/min Pump

SKU: PRAQ1200L0750Z

TTi's GlidePath Trailers are the perfect choice for farmers looking to keep weeds down and profits up. Whether spraying weeds or fertilizer, the GlidePath spray trailer will get the job done on time, during the optimum small window of opportunity given.

- » Genuine Honda GX200 engine with 75L/min 15bar Bertolini Italian pump
- » Pressure regulator with gauge for accurate & controlled spraying
- » Fully-drainable poly tank with 450mm hinged lid
- » Heavy-duty galvanised steel chassis with 15" wheels
- » Hydraulic override brakes
- » Recessed LED combination tail lights
- » 65mm 2T-rated galvanised axles with 6 stud Landcruiser wheels
- » 50L fresh water tank for hand washing
- » Chequerplate mudguards
- » 50mm tow hitch
- » Heavy duty Jockey wheel
- » Strong 30m poly hose reel with 30m x 10mm spray hose (Optional)
- » Pistol grip AHG104 spray gun for spraying accuracy
- » Suction filter with auto shut-off valve prevents waste
- » Road registrable

| SPECIFICATIONS       |              |
|----------------------|--------------|
| Tank Material        | Polyethylene |
| Lid Diameter         | 450 mm       |
| Safety Baffles       | Fitted       |
| Capacity (brim full) | 1200 Litres  |
| Tare Weight          | 600 kg       |
| (W) Full of Water    | 1800 kg      |
| Tank Warranty        | 20-Year      |
| Frame Warranty       | 5-Year       |
| Honda Engine         | 3-Year       |