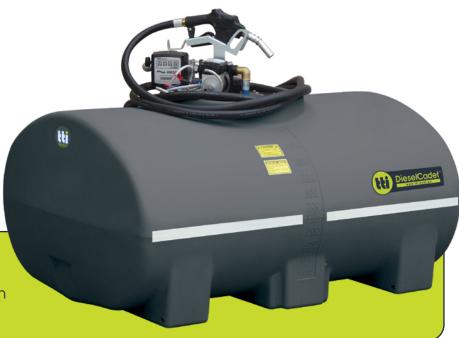

## **DieselCadet<sup>™</sup> 1200L**

Free-Standing Diesel Tank with 60L/min Pump

SKU: DUC1200LF060V1

The DieselCadet<sup>™</sup> range of poly diesel tanks are widely regarded for their versatility when transporting larger volumes of diesel. These free-standing diesel cartage tanks can be tray mounted and kitted out with pumps and hose reels to suit different applications.

- » Manufactured from specifically formulated diesel grade polyethylene that meets International Regulation ECE R34.01 requirements, and complies with AS1940-2004 and AS2809.2-2008
- » 15 Year Tank Warranty
- » Available with 60L/min Fluid 12v pump, 4m battery cables and 6m delivery hose with auto-stop nozzle (Optional)
- » Lockable filler cap for security
- » 455mm Lid and seal assy
- » 3/4" Drain bung and optional brass outlet
- » Earth strap to prevent static build-up
- » Pad-lockable filler cap no-spill fill system
- » Splash resistant breather system specifically designed for diesel transport
- » Large removable plate lid allows access to tank if required
- » 4 x Mounting pins supplied for easy and secure mounting
- » Easy to read calibrated measurements

## **SPECIFICATIONS Polyethylene** Tank Material 455 mm Lid Diameter **1,200 Litres** Capacity (brim full) Tare Weight 98kg Weight when full 1,298kg 1720 x 1230 x 1280mm Dimensions (L W H) Tank Warranty 15-Years Pump warranty 2-Years