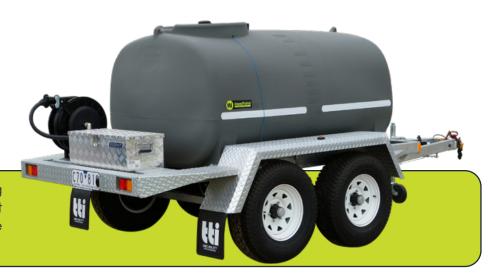

## **Dual Axle Trailer**

SKU: DRQD2400L060V1 (BRAKED)
SKU: DRXD2400L060V1 (UNBRAKED)

TTi's DieselPatrol15™ Refueling Trailers provide safe and hassle-free refueling for your plant and equipment. Our diesel refueling trailers feature a robust galvanized chassis, moulded poly diesel tanks, high flow pumps, and hose reels, ultimately delivering effortless refueling of equipment.

- » Exceptionally smooth towing with excellent weight distribution
- » Fully-drainable UV Stabilised poly tank with 15-year warranty
- » Manufactured from specifically formulated diesel grade polyethylene that meets International Regulation ECE R34.01 requirements, and complies with AS1940-2004 and AS2809.2-2008
- » Fitted with LiquidLocker™ baffle system
- » Large, 455mm lid opening
- » 2" lockable filling point
- » Fluid Italian 60L/min 12v Pump mounted in lockable toolbox
- » Built to high level ADR requirements, with heavy duty Hot-dipped galvanised chassis for maximum protection for tough, long term durable performance
- » Large 65mm 4T-rated solid galvanised axles with 15" famous Landcruiser wheels which provide high ground clearance and excellent maneuverability
- » Rocker-Roller suspension
- » 50mm Tow hitch
- » Heavy duty chequer plate mudguards
- » Greatly improved puncture resistance with our 6 ply radial tyres, which also helps heavy load capability
- » Heavy duty jockey wheel
- » Recessed LED combination tail lights & license plate light
- » Electric braked with break-away system (On-Road/Registrable) On Farm (Unbraked) option available