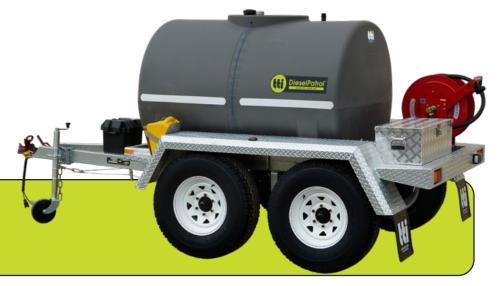

## DieselPatrol15<sup>™</sup> 1500L

Dual Axle Trailer

SKU: DRQD1500L060V1 (BRAKED) SKU: DRXD1500L060V1 (UNBRAKED)

TTi's DieselPatrol15<sup>™</sup> Refueling Trailers provide safe and hassle-free refueling for your plant and equipment. Our diesel refueling trailers feature a robust galvanized chassis, moulded poly diesel tanks, high flow pumps, and hose reels, ultimately delivering effortless refueling of equipment.

- » Exceptionally smooth towing with excellent weight distribution
- » Fully-drainable UV Stabilised poly tank with 15-year warranty
- » Manufactured from specifically formulated diesel grade polyethylene that meets International Regulation ECE R34.01 requirements, and complies with A\$1940-2004 and A\$2809.2-2008
- » Fitted with LiquidLocker™ baffle system
- » Built to high level ADR requirements, with heavy duty hot-dipped galvanised chassis for maximum protection for tough, long term durable performance
- » Large 65mm 2T-rated solid galvanised axles with 15" famous Landcruiser wheels which provide high ground clearance and excellent maneuverability
- » Fluid Italian 60L/min 12v Pump mounted in lockable toolbox
- » Large, 455mm lid opening
- » 2" lockable filling point
- » 50mm Tow Hitch
- » Rocker-Roller suspension
- » Heavy duty jockey wheel
- » Greatly improved puncture resistance with our 6 ply radial tyres, which also helps heavy load capability
- » Recessed LED combination tail lights & license plate light
- » Heavy duty chequer plate mudguards
- » Electric braked with break-away system (On-Road/Registrable) On Farm (Unbraked) option available

#### **SPECIFICATIONS**

| Tank Material          | Polyethylene          |
|------------------------|-----------------------|
| Lid Diameter           | 455 mm                |
| Safety Baffles         | Fitted                |
| Capacity (brim full)   | 1,500 Litres          |
| Tare Weight (Braked)   | 800 kg                |
| Tare Weight (UnBraked) | 790 kg                |
| Dimensions (L W H)     | 5000 x 2150 x 1600 mm |
| Tank Warranty          | 15-Year               |
| Frame Warranty         | 5-Year                |
| Pump Warranty          | 2-Year                |