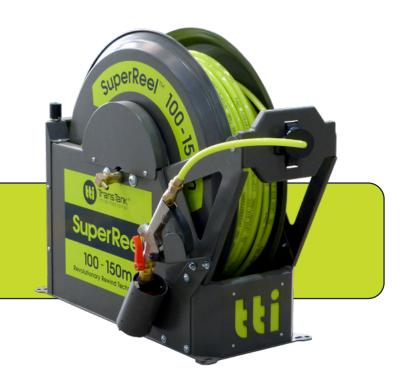

## SuperReel<sup>™</sup> Auto Rewind 12v Reel with 150m Hose & Gun

CODE: ATHR150M10

150m electric 12V auto rewind hose reel complete with nylon hose and spray gun.

- » NEW fully enclosed frame design minimises pinch points
- » Nylon bearing housing with stainless bearing eliminates chances of rust
- » Stainless steel shaft
- » Powerful 120W electric motor with auto overload cut-off
- » Single channel wireless remote transmits up to 200m in uneven terrain!
- » Unique "Transport mode" braking technology
- » Manual override button and isolation switch
- » Tough powdercoated finish

| SPECIFICATIONS |                    |
|----------------|--------------------|
| Weight         | 49 kg              |
| Tank (L W H)   | 780 x 300 x 655 mm |
| Warranty       | N/A                |

<u>1800 816 277</u>