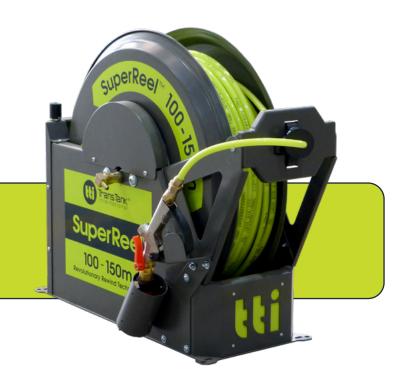

## SuperReel<sup>™</sup> Auto Rewind 12v Reel with 100m Hose & Gun

CODE: ATHR100M10

100m electric 12V auto rewind hose reel complete with nylon hose and spray gun.

- » NEW fully enclosed frame design minimises pinch points
- » Nylon bearing housing with stainless bearing eliminates chances of rust
- » Stainless steel shaft
- » Powerful 120W electric motor with auto overload cut-off
- » Single channel wireless remote transmits up to 200m in uneven terrain!
- » Unique "Transport mode" braking technology
- » Manual override button and isolation switch
- » Tough powdercoated finish