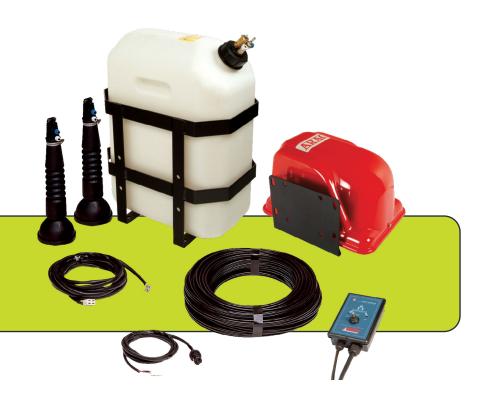

## Foam Marker Kit – Deluxe, Double Sided

CODE: ATF0024D

Double sided deluxe foam marker kit complete

- » Double sided deluxe model with solenoid controls
- » In cab controller for left/right selection
- » 24L high strength poly tank with safety valve
- » Maximum foam production 330L/hr
- » Working pressure 0.75bar at 12 volt DC
- » Pressure relief valve set at 1bar
- » Water/Foam agent solution consumption 10.6L/hr
- » Foam spreader made of flexible EPDM rubber to withstand accidental impacts
- » Foam is generated at the boom ends and delivered in a seris of blobs for longer lasting results
- » Supplied with 33m hose and electrical cables fitted